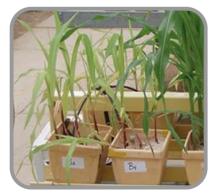

| With the start of development 2-3 application | 2-4 lt/da     | 200-400 ml/da |
| SEEDBED                                                                             | 2 application during irrigation of seedlings  | 2-4 lt/da     | 200-400 ml/da |
| TUBEROUS PLANTS SUGAR BEET,<br>POTATO, ONION, TURNIP, CARROT, GARLIC ETC.           | With the start of development 2-3 application | 2-4 lt/da     | 200-400 ml/da |
| FIELD CROPS (WHEAT, CORN, BARLEY, TOBACCO, SUNFLOWER, PADDY, COTTON ETC.)           | With the start of development 2-3 application | 2-4 lt/da     | 200-400 ml/da |
| CUT FLOWERS                                                                         | With the start of development 2-3 application | 2-4 lt/da     | 200-400 ml/da |









**UREA N 46 CONTROL SMART N 28**