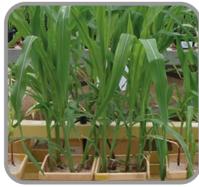

| With the start of development 2-3 application | 2-4 lt/da     | 200-400 ml/da |
| SEEDBED                                                                             | 2 application during irrigation of seedlings  | 2-4 lt/da     | 200-400 ml/da |
| TUBEROUS PLANTS SUGAR BEET,<br>POTATO, ONION, TURNIP, CARROT, GARLIC ETC.           | With the start of development 2-3 application | 2-4 lt/da     | 200-400 ml/da |
| FIELD CROPS (WHEAT, CORN, BARLEY, TOBACCO, SUNFLOWER, PADDY, COTTON ETC.)           | With the start of development 2-3 application | 2-4 lt/da     | 200-400 ml/da |
| CUT FLOWERS                                                                         | With the start of development 2-3 application | 2-4 lt/da     | 200-400 ml/da |









**UREA N 46 CONTROL SMART N 28**