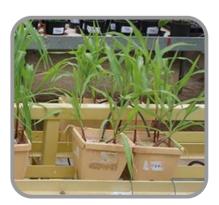

| With the start of development 2-3 application | 2-4 lt/da     | 200-400 ml/da |
| SEEDBED                                                                             | 2 application during irrigation of seedlings  | 2-4 lt/da     | 200-400 ml/da |
| TUBEROUS PLANTS SUGAR BEET,<br>POTATO, ONION, TURNIP, CARROT, GARLIC ETC.           | With the start of development 2-3 application | 2-4 lt/da     | 200-400 ml/da |
| FIELD CROPS (WHEAT, CORN, BARLEY, TOBACCO, SUNFLOWER, PADDY, COTTON ETC.)           | With the start of development 2-3 application | 2-4 lt/da     | 200-400 ml/da |
| CUT FLOWERS                                                                         | With the start of development 2-3 application | 2-4 lt/da     | 200-400 ml/da |









**UREA N 46 CONTROL SMART N 28**